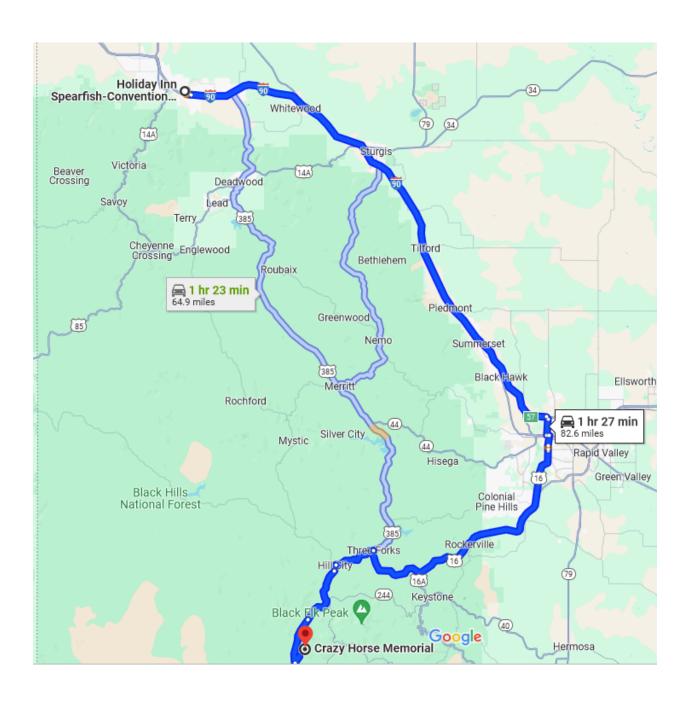

## **Crazy Horse Mountain Memorial**

12151 Avenue of the Chiefs Crazy Horse, SD 57730 www.crazyhorsememorial.org Phone: (605) 673-4681

<u>PLEASE NOTE</u>: Highway 385 is usually used to get to Crazy Horse from Spearfish and for returning. Road construction on Highway 385 has begun and may impact your travels. It is recommended that you take an alternate route to and from the event, such as Interstate from Spearfish to Rapid City and Highway 16 from Rapid City to Crazy Horse.

#### **SCHEDULE**

7:15 a.m. Meet in conference lobby. Carpooling will be organized. If you have a large vehicle and are willing to drive, that would be appreciated.

7:30 a.m. Tour departs Spearfish Holiday Inn for Crazy Horse

9:00 a.m. Arrive at Crazy Horse. Identify yourself as with "Best in the West". Meet at the Welcome Center for directions.

Noon-12:45 p.m. – Lunch at Holiday Inn for conference attendees